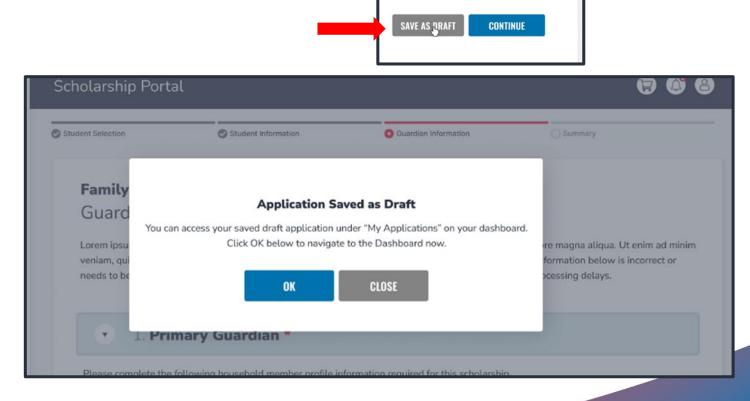

### Please note:

At any time, you may select **"Save as a Draft"** to save your progress and come back later. You can find all your saved drafts on your dashboard, and you can select the saved drafts to continue the process.