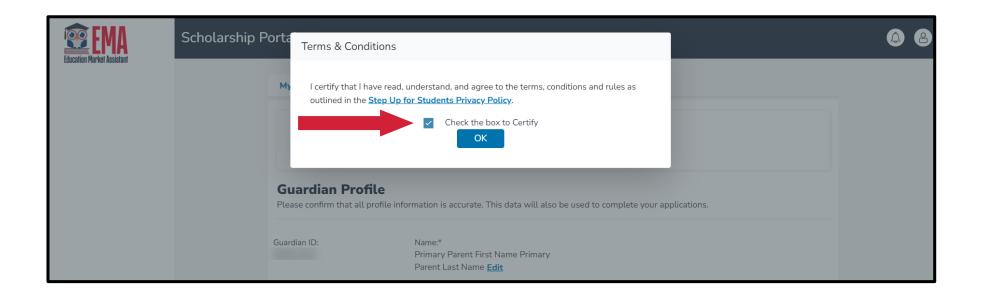

### The Primary Phone Number listed must be multifactor authentication compatible.

We recommend you use a cell phone or phone number that does not answer as a recording.

Please click on the link for terms, conditions, and rules. Once you have read and agreed to the terms, conditions, and rules, select the check box to certify and click **"OK."** 