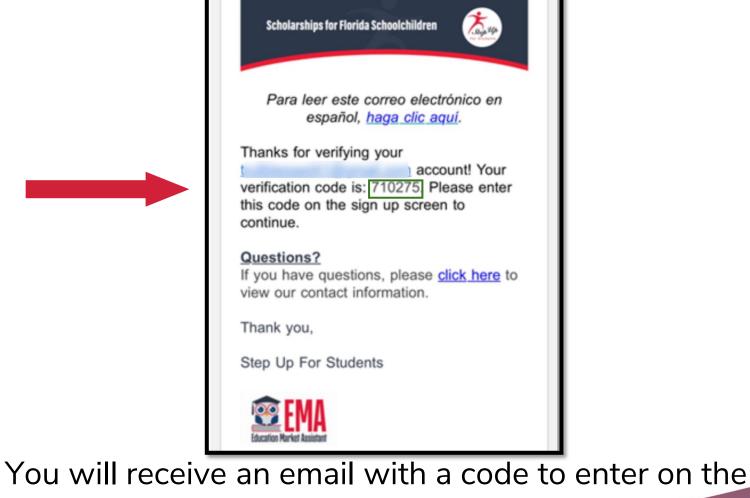

### New Users

Please provide your email address and then click on the **"Send Code"** button.

signup screen to continue.

| /elcome to | EMA |
|------------|-----|
|            |     |

For added security, we will send a One-Time Password (OTP) to your email. Please enter a valid email address and verify the code.

Verification code has been sent to your inbox. Please copy it to the input box

| CONFIRM                                       |                            |
|-----------------------------------------------|----------------------------|
| ${\boldsymbol \mho}$ Resend verification code |                            |
| Back to Sign In                               |                            |
|                                               |                            |
|                                               |                            |
|                                               |                            |
|                                               | ථ Resend verification code |

Please enter the code received via email in the verification code box and then click **"Confirm."** 

By signing up, you agree to EMA Privacy Policy