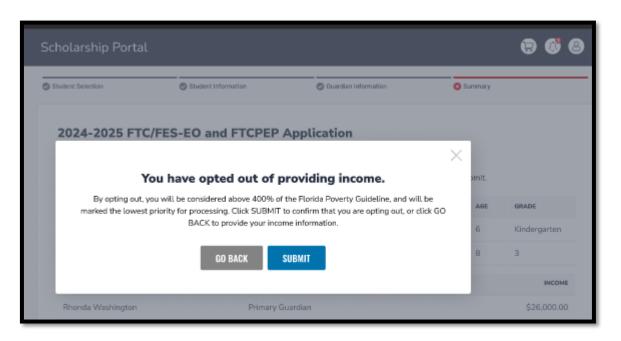

## **Path Number**

If the parent/guardian selects **"No"** to automatically being considered over the 400% FPG, income documentation must be submitted for all members of the household 18 years and up. You must enter your accurate household income with verification documents to be considered for income priority. If you do not input income and/or choose not to upload verification documents, your application will NOT receive income priority. Step Up For Students is obligated to award scholarships to students from income-priority households first.