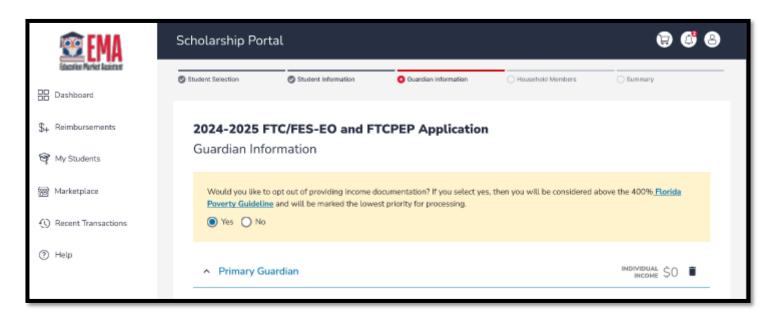

## **Path Number**

If the parent/guardian selects **"No"** to automatically being considered over the 400% FPG, income documentation must be submitted for all members of the household 18 years and up. You must enter your accurate household income with verification documents to be considered for income priority. If you do not input income and/or choose not to upload verification documents, your application will NOT receive income priority. Step Up For Students is obligated to award scholarships to students from income-priority households first.