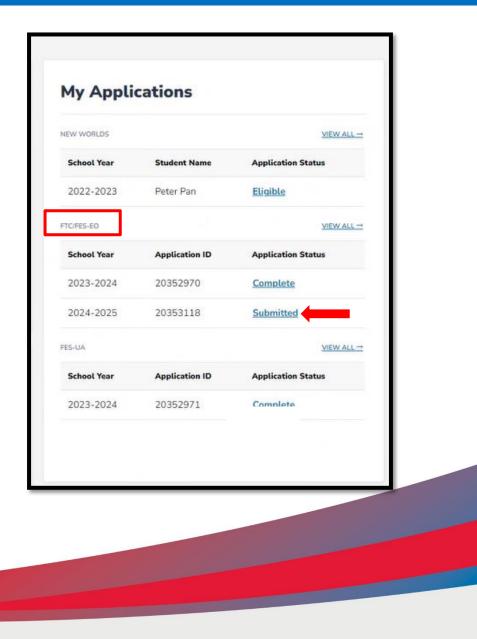

### **Please Note:**

To add students to an already submitted application, please contact customer support, as no exceptions can be made.