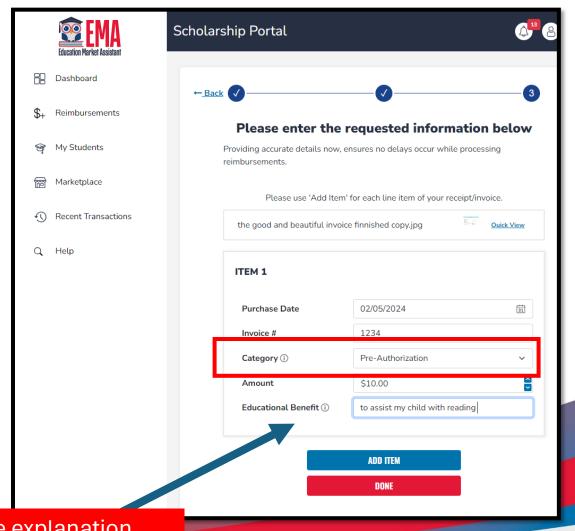

Add the required supporting document(s) for the purchase.

After uploading the supporting document, you'll be prompted to add the date of purchase and the invoice number, select "Pre-Authorization" as the category, fill in the amount, and list an educational benefit.

*\*If unclear about the invoice number, use the date of purchase and the student ID number.* 

You may add additional items, or click on the "Done" button to proceed.

Make sure the explanation provided supports the purchase.