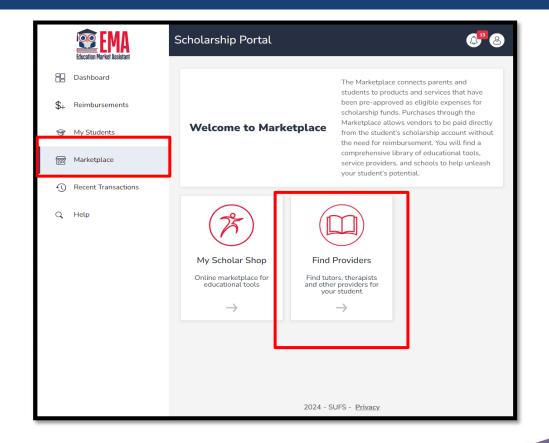

Log in to your EMA account.

Select "Marketplace" on the left panel, then click on the "Find Providers" tab.

|     | EMA<br>Education Market Assistant  | Scholarship Portal           |                                      |                  |
|-----|------------------------------------|------------------------------|--------------------------------------|------------------|
| 88  | Dashboard                          | MARKETPLACE > FIND PROVIDERS |                                      |                  |
| \$+ | Reimbursements                     | Find a Provider              | SELECT STUDENT Please se             | lect a student V |
| Ŷ   | My Students                        |                              |                                      |                  |
| m   | Marketplace                        | The student must be sel      | ected before a search can be perform | ed.              |
| 1)  | Recent Transactions                |                              | rom 0 to 0 of 0                      | 8 ~              |
| Q   | Help                               |                              |                                      |                  |
|     | Marketplace<br>Recent Transactions |                              |                                      |                  |