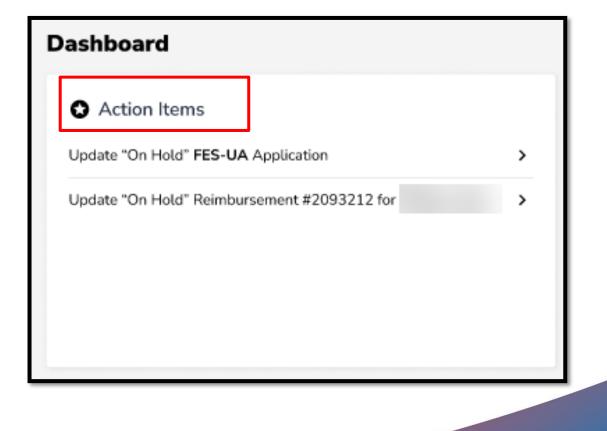

#### **Action Items**

<u>Action Items</u>: in EMA are limited to On-Hold applications or reimbursements requiring guardian action.

Clicking on the line item takes the parent/guardian directly to the corresponding section.