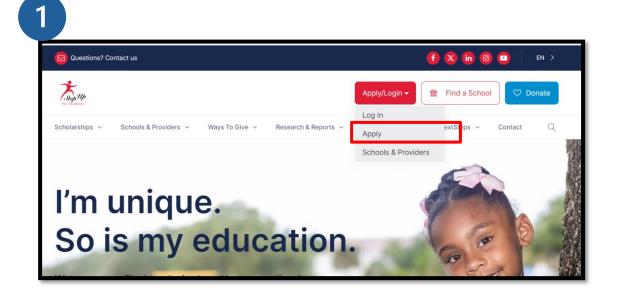

#### Reminder: It's Time to Apply!

Due to the excitement surrounding the 2024-25 application season, we may be experiencing high call volumes and high traffic to our systems. If you encounter any delays, please try again later. We apologize for the inconvenience and appreciate your patience.

Dear Parent/Guardian,

Applying for a 2024-25 scholarship through the Florida Tax Credit Scholarship or Family Empowerment Scholarship for Educational Options programs is easy!

#### APPLY TODAY:

Step 1: Click the button below. Step 2: Once on our Log In/Apply page, click the "FTC/FES-EO/PEP" icon. Subject: Reminder: APPLY NOW for a 2024-25 scholarship for your student! Sent: 05/06/2024