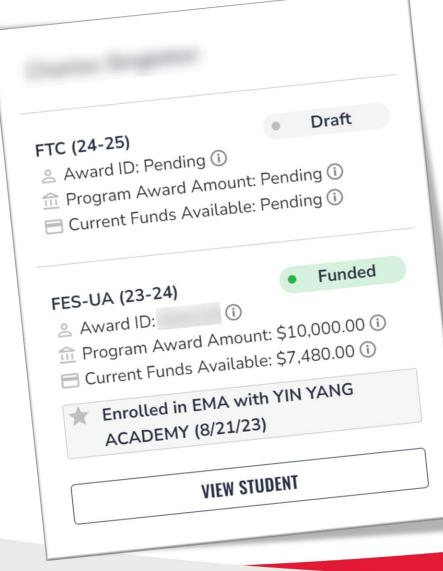

#### **Student on the Parent/Guardian Dashboard**

Parents/guardians can use this section to keep track of their child's application and enrollment status. The Award ID, the name of your child's school, and the amount of their program award can be viewed. This will give you a fresh perspective on your child's academic progress.

It's important to note that the program award amount reflects the amount that the student was awarded, <u>not</u> the amount currently available.

| FTC (24-25)                         | •            | Draft    |  |  |  |
|-------------------------------------|--------------|----------|--|--|--|
| 🐣 Award ID: Pending 🛈               | )            |          |  |  |  |
| î Program Award Amount: Pending (i) |              |          |  |  |  |
|                                     |              |          |  |  |  |
|                                     |              |          |  |  |  |
| FES-UA (23-24)                      | •            | Funded   |  |  |  |
| 🖄 Award ID: 🛛 🛈                     | )            |          |  |  |  |
| 🏛 Program Award Amo                 | unt: \$10,00 | i) 00.00 |  |  |  |
| 🔺 Enrolled in EMA w                 |              | IG       |  |  |  |
| ACADEMY (8/21/2                     |              |          |  |  |  |
| ACADEMIT (0/21/2                    | 5]           |          |  |  |  |
|                                     |              | ]        |  |  |  |
|                                     |              |          |  |  |  |

#### **Please Note:**

Each student will have their own information box displaying application details, such as the:

- Award ID
- Program Award Amount
- Current Funds Available
- Student Status
- Enrollment Information