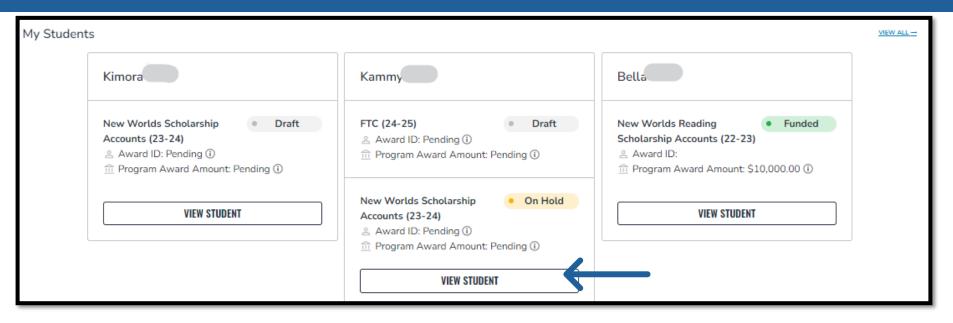

#### **Student on the Parent/Guardian Dashboard**

Parents/guardians can use this section to keep track of their child's application and enrollment status. The Award ID, the name of your child's school, and the amount of their program award can be viewed. This will give you a fresh perspective on your child's academic progress.

It's important to note that the program award amount reflects the amount that the student was awarded, <u>not</u> the amount currently available.

| FTC (24-25)                         | •            | Draft    |  |  |  |
|-------------------------------------|--------------|----------|--|--|--|
| 🐣 Award ID: Pending 🛈               | )            |          |  |  |  |
| î Program Award Amount: Pending (i) |              |          |  |  |  |
|                                     |              |          |  |  |  |
|                                     |              |          |  |  |  |
| FES-UA (23-24)                      | •            | Funded   |  |  |  |
| 🖄 Award ID: 🛛 🛈                     | )            |          |  |  |  |
| 🏛 Program Award Amo                 | unt: \$10,00 | i) 00.00 |  |  |  |
| 🔺 Enrolled in EMA w                 |              | IG       |  |  |  |
| ACADEMY (8/21/2                     |              |          |  |  |  |
| ACADEMIT (0/21/2                    | 5]           |          |  |  |  |
|                                     |              | ]        |  |  |  |
|                                     |              |          |  |  |  |