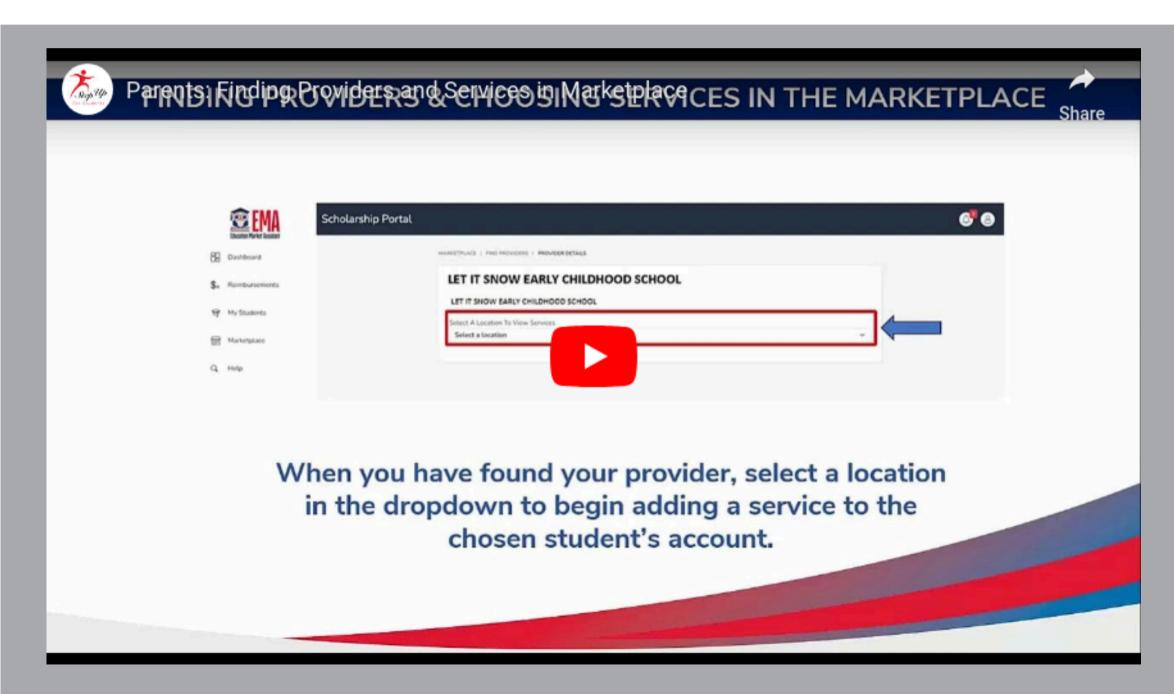

## MyScholarShop Resources

Navigating MyScholarShop in EMA

Parents: Finding Services and Providers in the Marketplace

#### **How To Find Providers:**

How to use the marketplace to find a direct pay extracurricular activity for my child to participate in?

All of this information can be found in the Parents: Finding Providers and Services in Marketplace
You Tube Video Linked here