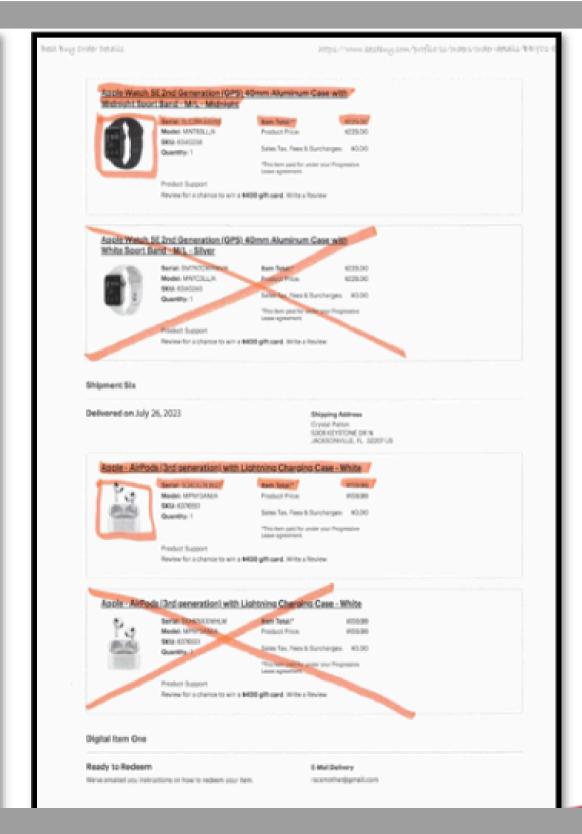

# Game Console Receipt Example Continued

| Order Det                      | tails                                                                                                            |                                                                                                         |                                                                                                                              |                | O trics because     |
|--------------------------------|------------------------------------------------------------------------------------------------------------------|---------------------------------------------------------------------------------------------------------|------------------------------------------------------------------------------------------------------------------------------|----------------|---------------------|
| BEST                           | Receipt                                                                                                          |                                                                                                         |                                                                                                                              |                |                     |
| Purchase Date: (sty            | 25, 2021   Corder Num                                                                                            | Maria Silveri Salitation                                                                                |                                                                                                                              | Seas erector   | Playment Details in |
| Payment Method                 |                                                                                                                  |                                                                                                         |                                                                                                                              | Order Summary  |                     |
|                                | Tita   Last                                                                                                      | digito-121s?                                                                                            | 61.957.93                                                                                                                    | Breakert Trees | (ACMING)            |
|                                |                                                                                                                  |                                                                                                         |                                                                                                                              | Charges        | (max)               |
|                                |                                                                                                                  |                                                                                                         |                                                                                                                              | Corder Total   | N.957937            |
|                                |                                                                                                                  |                                                                                                         |                                                                                                                              | Cross Italy    | *1,001.03           |
|                                |                                                                                                                  |                                                                                                         |                                                                                                                              | Beturn Credit  | 40.00               |
|                                |                                                                                                                  |                                                                                                         | JACKSOW/LLE, FL. 1                                                                                                           |                |                     |
| JBL - FLIPS Po                 | ortable Waterproof Spe                                                                                           | aker feel                                                                                               |                                                                                                                              |                |                     |
| JBL - FLIPS PA                 | ortable Waterproof Spe<br>Model: JRUPCTULUM<br>SKG-048892                                                        | aker Seal<br>Rom Total<br>Product No.                                                                   |                                                                                                                              |                |                     |
| JBL-FLIPS P                    | Model SUFUPITIONAL                                                                                               | Rom Total<br>Product No.<br>Sales You. F                                                                | e MS00<br>en 6 Surinarges MS00                                                                                               |                |                     |
|                                | Model: JRUFUPITUIUM<br>SKip. 6489972                                                                             | Rom Total<br>Product No.<br>Sales You. F                                                                | ie. 489.90<br>ees & Gunharges. 99400<br>i to wide nor hopeone.                                                               |                |                     |
|                                | Model: JRUPLINTULUM<br>Sitio 6488912<br>Quantity: 1                                                              | Nom Total<br>Product for<br>Sales San Fi<br>Tristmen pa<br>Lates appear                                 | e 855.00<br>ees & Syntharges 85.00<br>e for under year Progressive<br>en                                                     |                |                     |
|                                | Model (REPURTUUM<br>SKID 648892<br>Quantity: 1<br>Product Support                                                | Nom Total<br>Product for<br>Sales San Fi<br>Tristmen pa<br>Lates appear                                 | e 855.00<br>ees & Syntharges 85.00<br>e for under year Progressive<br>en                                                     |                |                     |
| 377                            | Model: JRLPLPETULUM<br>SKID 648892<br>Quantity: 1<br>Product Support<br>Review for a chance to win               | Nom Total<br>Product for<br>Sales San Fi<br>Tristmen pa<br>Lates appear                                 | e 855.00<br>ees & Syntharges 85.00<br>e for under year Progressive<br>en                                                     |                |                     |
| Shipment Two Delivered on July | Model: JRLPLPETULUM<br>SKID 648892<br>Quantity: 1<br>Product Support<br>Review for a chance to win               | Rom Total<br>Freedow No. 6<br>Sales Yan, 6<br>"Total reprint<br>Lates agreen<br>a \$4000 gelf-comd. Mi  | se 86.00 ses 6 Surcharges BNA a for under our Propresses ses Step a Review Shapping Address Sussi Smith SSOS Author Variey D |                |                     |
| Shipment Two Delivered on July | Model: JRLPLPSTULIAN<br>Siza 6-18892<br>Quantity: 1<br>Product Support<br>Review for a charge to win<br>22, 2023 | Rom Total<br>Freedow No. 6<br>Sales Yan, 6<br>"Total reprint<br>Lates agreen<br>a \$4000 gelf-comd. Mi  | se 86.00 ses 6 Surcharges BNA a for under our Propresses ses Step a Review Shapping Address Sussi Smith SSOS Author Variey D |                |                     |
| Shipment Two Delivered on July | Model: JRLPLPSTULIAN<br>Siza 6-18892<br>Quantity: 1<br>Product Support<br>Review for a charge to win<br>22, 2023 | Rom Total<br>Freedow No. 6<br>Sales Yan, 6<br>"Total reprint<br>Lates agreen<br>a \$4000 gelf-comd. Mil | se 86.00 ses 6 Surcharges BNA a for under our Propresses ses Step a Review Shapping Address Sussi Smith SSOS Author Variey D |                |                     |
| Shipment Two Delivered on July | Model: JRLPLPSTULIAN<br>Siza 6-18892<br>Quantity: 1<br>Product Support<br>Review for a charge to win<br>22, 2023 | Rom Total<br>Freedow No. 6<br>Sales Yan, 6<br>"Total reprint<br>Lates agreen<br>a \$4000 gelf-comd. Mil | se 86.00 ses 6 Surcharges BNA a for under our Propresses ses Step a Review Shapping Address Sussi Smith SSOS Author Variey D |                |                     |