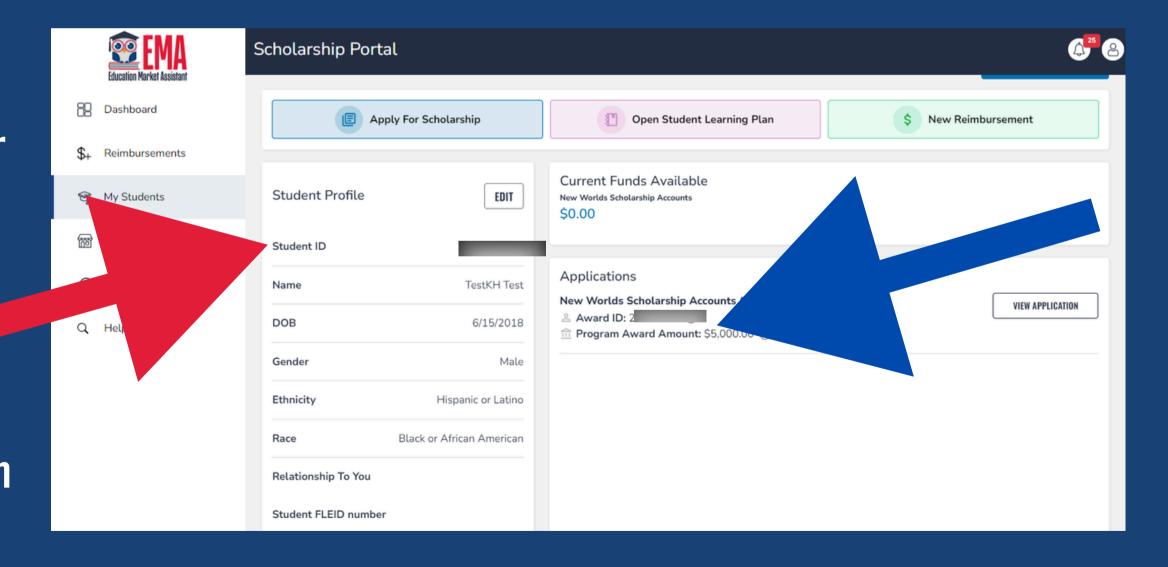

#### Award ID vs Student ID

**Student ID: Provide this number** when speaking with the Engagement Center to change your student's scholarship program or declining your current scholarship.

Award ID:
Give this number to an eligible private school of your choice for enrollment. This number changes yearly.